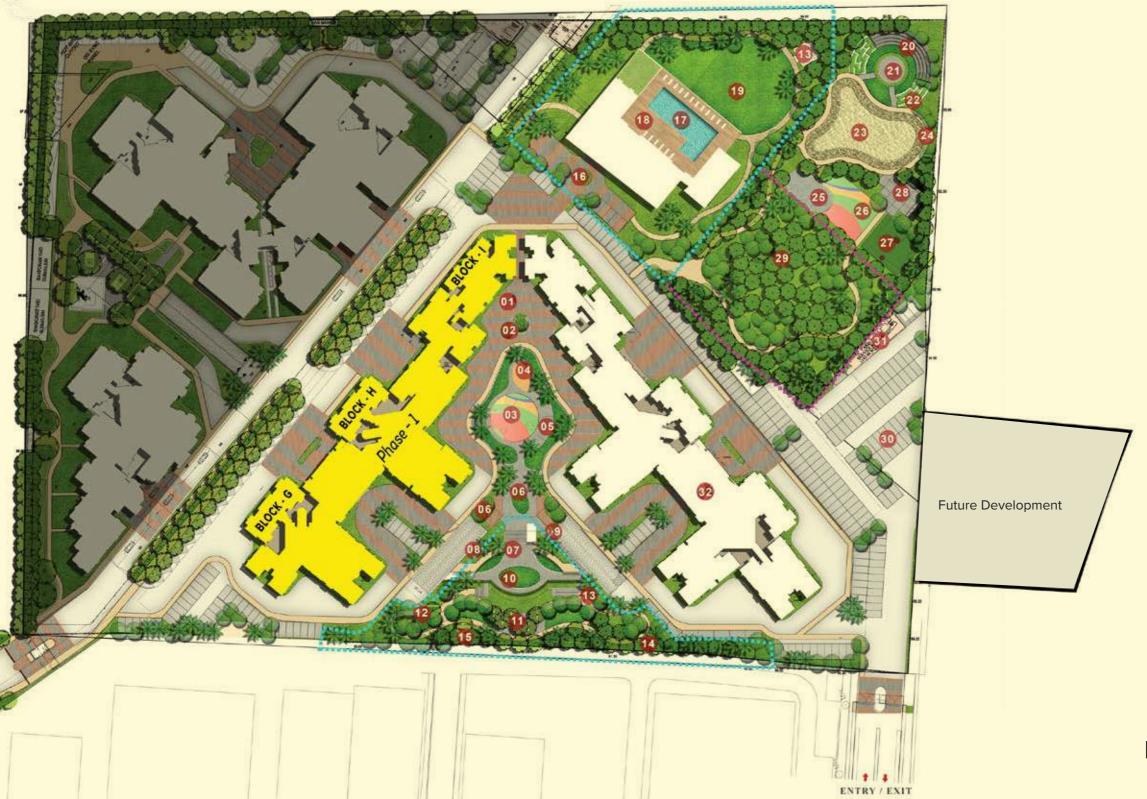

## LEGEND:

- 01 Fire driveway
- 02 Focal Planting
- 03 Kids play area
- 04 Sandpit
- 05 Seating area
- 06 Planter
- 07 Steps
- 08 Stepped seating
- 09 Ramp connection
- 10 Landscape island
- 11 Outdoor gym
- 12 Jogging track
- 13 Pavilion
- 14 Buffer planting
- 15 Dense evergreen planting
- 16 Club drop-off
- 17 Swimming Pool
- 18 Pool deck
- 19 Party lawn
- 20 Amphitheatre
- 21 Stage
- 22 Maze garden
- 23 Water Harvesting pond
- 24 Pathway
- 25 Skating rink
- 26 Kids play area
- 27 Practice Basketball court
- 28 Seating court
- 29 Mini forest
- 30 Surface parking
- 31 Services
- 32 Future development