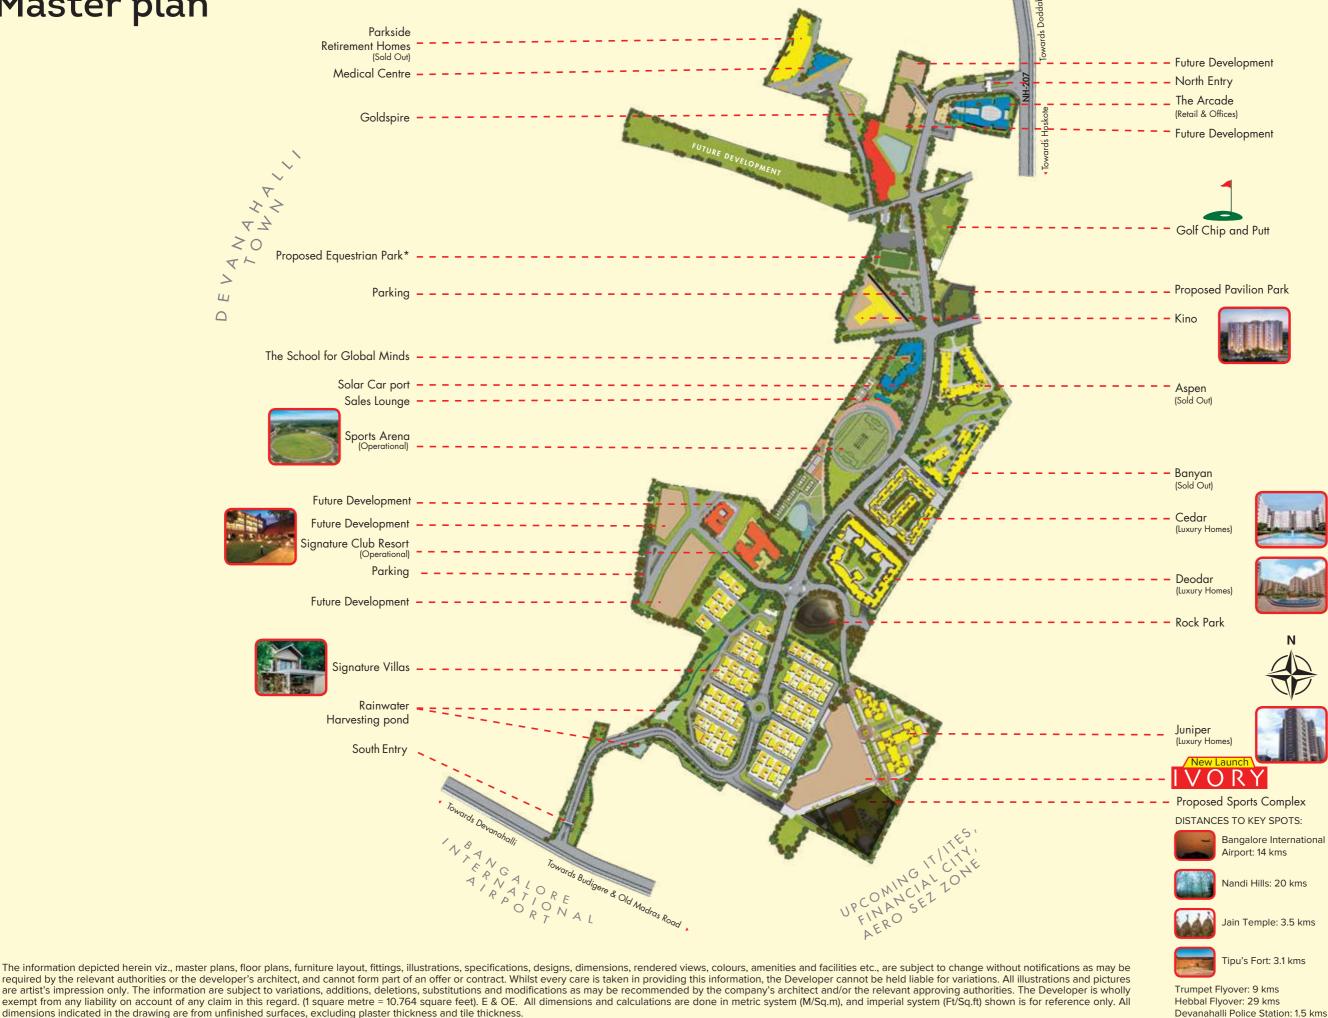

## Master plan

required by the relevant authorities or the developer's architect, and cannot form part of an offer or contract. Whilst every care is taken in providing this information, the Developer cannot be held liable for variations. All illustrations and pictures are artist's impression only. The information are subject to variations, deletions, substitutions and modifications as may be recommended by the company's architect and/or the relevant approving authorities. The Developer is wholly exempt from any liability on account of any claim in this regard. (1 square metre = 10.764 square feet). E & OE. All dimensions and calculations are done in metric system (M/Sq.m), and imperial system (Ft/Sq.ft) shown is for reference only. All dimensions indicated in the drawing are from unfinished surfaces, excluding plaster thickness and tile thickness.

## **MASTER PLAN**

The information depicted herein viz., master plans, floor plans, furniture layout, fittings, illustrations, specifications, designs, dimensions, rendered views, colours, amenities and facilities etc., are subject to change without notifications as may be required by the relevant authorities or the developer's architect, and cannot form part of an offer or contract. Whilst every care is taken in providing this information, the Developer cannot be held liable for variations. All illustrations and pictures are artist's impression only. The information are subject to variations, additions, deletions, substitutions and modifications as may be recommended by the company's architect and/or the relevant approving authorities. The Developer is wholly exempt from any liability on account of any claim in this regard. (1 square metre = 10.764 square feet). E & OE. All dimensions and calculations are done in metric system (M/Sq.m), and imperial system (Ft/Sq.ft) shown is for reference only. All dimensions indicated in the drawing are from unfinished surfaces, excluding plaster thickness and tile thickness.